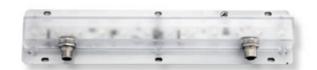

## ADVANCED ILLUMINATION EUROBRITE BAR LIGHT

Area LED Lighting

AL-S025300M-470 Ai EuroBrite™ Bar Light, meduim spread, Blue

- Adaptive OverDrive Optimized operation at strobe
- Thermal Foldback Overheat protection
- Daisy-Chain Connect up to 4 devices

Additional features of the Eurobrite™:

- IP67 sealed enclosure suitable for washdown environments.
- Rugged construction that has been tested to withstand over 1000lb.
- Industrial grade LEDs providing high-intensity illumination of 45klux (working distance of 200mm).
- Daisy chain up to 4 for a combined length of 48".
- Medium and wide spread lends options