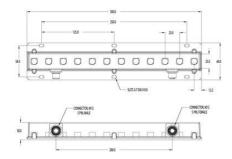

## **TECHNICAL DATA**

| Wavelength            | 470                   |
|-----------------------|-----------------------|
| Colour                | Blue                  |
| Length                | 300 mm                |
| Width                 | 64 mm                 |
| Connector/controller  | Strobe/on-off control |
| Standard cable length | No cable included     |